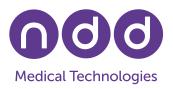

# Limitless. EasyOne Sky.

#### **Specifications**

Test types: FVC, FVL, Pre/Post-testing

Languages: English, Spanish

Dimensions: 4.3" x 3.3" x 1.3", 4.9 oz / 111 x 84 x 33 mm, 140 g

Parameters: BEV, FEF<sub>25</sub>, FEF<sub>25-75</sub>, FEF<sub>50</sub>, FEF<sub>75</sub>, FET, FEV<sub>0.75</sub>, FEV<sub>0.75</sub>, FEV<sub>0.75</sub>/FVC, FEV<sub>1</sub>, FEV<sub>1</sub>/FVC, FEV<sub>1</sub>Q, FIVC, FVC, PEF, PIF, FVC %change, FEV1 %change