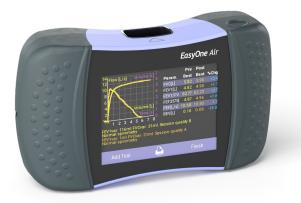

# EasyOne Air

Portable & PC spirometer

### Elevating spirometry. Improving outcomes.

ndd's *EasyOne Air* consistently leads the way in spirometry innovation. With a user-friendly touchscreen and integrated diagnostic prompts, this portable device seamlessly integrates into any practice workflow.

### Features

- Large color touchscreen
- Easy navigation
- Long-term stable calibration
- Rechargeable battery: >100 tests with one charge
- Bluetooth connectivity
- Flexible use
- Portable or PC mode
- Real-time animated incentives
- Real-time data transfer
- Proven integration with top EMR/EHR systems