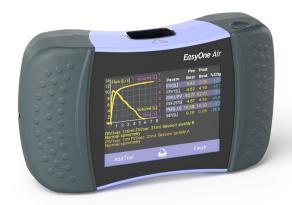

# EasyOne Air

Portable & PC spirometer

#### Elevating spirometry. Impacting patient outcomes.

ndd's **EasyOne Air** consistently leads the way in spirometry innovation. With a user-friendly touchscreen and integrated diagnostic prompts, this portable device seamlessly integrates into any practice workflow.

- Large color touchscreen
- Easy navigation
- Long-term stable calibration
- Rechargeable battery: >100 tests with one charge
- Bluetooth connectivity
- Flexible use
- Portable or PC mode
- Real-time animated incentives
- Real-time data transfer
- Proven integration with top EMR/EHR systems