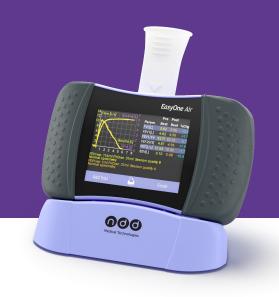

# EasyOne Air

Portable & PC spirometer

#### Elevating spirometry. Impacting patient outcomes.

ndd's **EasyOne Air** consistently leads the way in spirometry innovation. With a user-friendly touchscreen and integrated diagnostic prompts, this portable device seamlessly integrates into any practice workflow.

- Large color touchscreen
- Easy navigation
- Long-term stable calibration
- Rechargeable battery: >100 tests with one charge
- Bluetooth connectivity
- Flexible use
- Portable or PC mode
- Real-time animated incentives
- Real-time data transfer
- Proven integration with top EMR/EHR systems