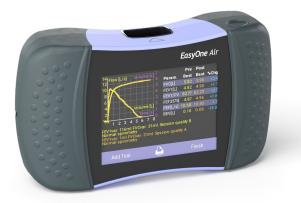

# EasyOne Air

Portable & PC spirometer

### Elevating spirometry. Impacting patient outcomes.

ndd's *EasyOne Air* consistently leads the way in spirometry innovation. With a user-friendly touchscreen and integrated diagnostic prompts, this portable device seamlessly integrates into any practice workflow.

#### Features

- Large color touchscreen
- Easy navigation
- Long-term stable calibration
- Rechargeable battery: >100 tests with one charge
- Bluetooth connectivity
- Flexible use
- Portable or PC mode
- Real-time animated incentives
- Real-time data transfer
- Proven integration with top EMR/EHR systems