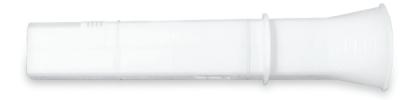

## *EasyOne* FlowTube

Breathing mouthpiece for infection control

All parts exposed to patient's breath are single-patient-use and disposable.

ndd *EasyOne* FlowTube mouthpieces avoid cross-contamination between patients and reduce cleaning of the device to an absolute minimum.

The *EasyOne* FlowTube mouthpieces have been engineered to fit perfectly into ndd's devices to guarantee reliable and high-quality measurement results.

| Technical Data                    |                                                                                                                               |
|-----------------------------------|-------------------------------------------------------------------------------------------------------------------------------|
| Material                          | EasyOne FlowTube: polypropylene (PP)<br>Bag: low density polyethylene (LDPE)                                                  |
| Transport and storage information | Temperature: -25 to 70°C / -13° to 158°F<br>Rel. Humidity: 5 to 90%, non-condensing<br>Athmospheric Pressure: 400 to 1060 hPa |
| Dimensions (one EasyOne FlowTube) | 21 x 38 x 150 mm, 11 g / 0.8 x 1.5 x 5.5", 0.38 oz                                                                            |
| Compatible with                   | EasyOne Air, EasyOne Sky                                                                                                      |
| Order Information                 |                                                                                                                               |
| Part number:                      | Product:                                                                                                                      |
| 5050-50                           | EasyOne FlowTube box of 50                                                                                                    |
| 5050-200                          | EasyOne FlowTube box of 200                                                                                                   |
| 5050-500                          | EasyOne FlowTube box of 500 Not available in all countries                                                                    |