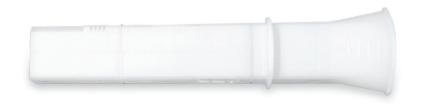

## EasyOne FlowTube

Breathing mouthpiece for infection control

ndd *EasyOne* FlowTube mouthpieces avoid cross-contamination between patients and reduce cleaning of the device to an absolute minimum.

The *EasyOne* FlowTube mouthpieces have been engineered to fit perfectly into ndd's devices to guarantee reliable and high-quality measurement results.

All parts exposed to patient's breath are single-patient-use and disposable

| Technical Data                    |                                                                                                                               |
|-----------------------------------|-------------------------------------------------------------------------------------------------------------------------------|
| Material                          | EasyOne FlowTube: polypropylene (PP) Bag: low density polyethylene (LDPE)                                                     |
| Transport and storage information | Temperature: -25 to 70°C / -13° to 158°F<br>Rel. Humidity: 5 to 90%, non-condensing<br>Athmospheric Pressure: 400 to 1060 hPa |
| Dimensions (one EasyOne FlowTube) | 21 x 38 x 150 mm, 11 g / 0.8 x 1.5 x 5.5", 0.38 oz                                                                            |
| Compatible with                   | EasyOne Air, EasyOne Sky                                                                                                      |
| Order Information                 |                                                                                                                               |
| Part number:                      | Product:                                                                                                                      |
| 5050-50                           | EasyOne FlowTube box of 50                                                                                                    |
| 5050-200                          | EasyOne FlowTube box of 200                                                                                                   |
| 5050-500                          | EasyOne FlowTube box of 500  Not available in all countries                                                                   |